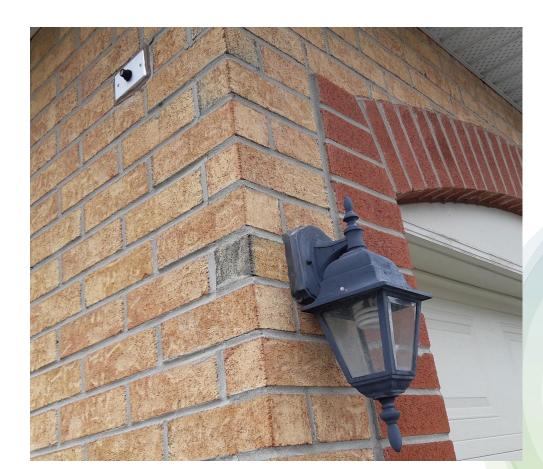

#### Other Neighbourhood Maintenance

 Units include an evening-activated sensor light in place of city-supported street lighting. For continued visibility and community safety, it is the owner's responsibility to ensure that these lightbulbs are promptly replaced when burnt out.