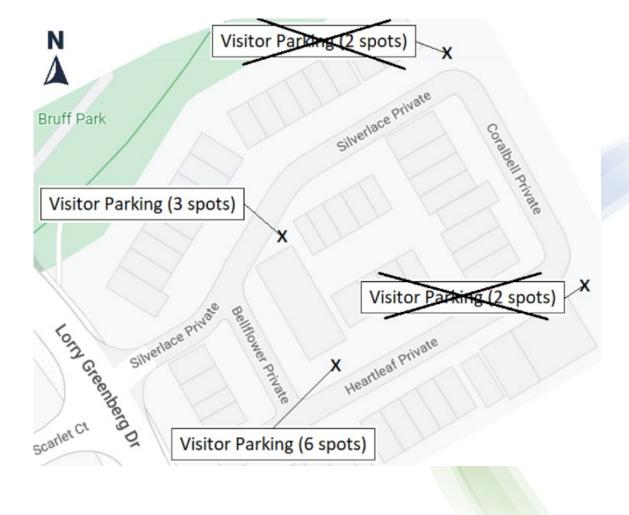

#### Snow Removal and Storage

- Each year with the arrival of snow, no parking is permitted in visitor parking spots adjacent to Coralbell Private – two (2) spots at Silverlace and two (2) spots at Heartleaf. Your cooperation is appreciated as these spaces are used for snow storage and removal. Posted parking restrictions will be enforced.
- This reduces our capacity from 13 spots to 9 during winter months.